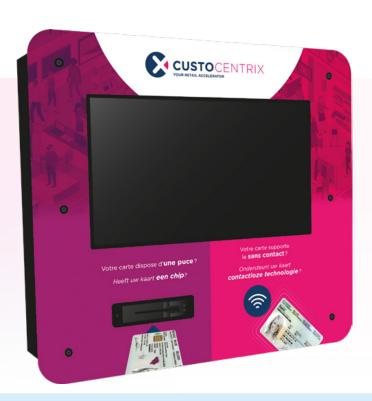

## **Frame**

Designed to be held in a VESA mount that can be easily placed on a counter without taking up too much room, the principle behind the Frame is the same as for the Kiosk with a card reader on the front as well as an NFC reader and a 13-inch touchscreen.

All our kiosks come with an ID card reader. The NFC reader is optional.

The barcode reader is not available in the Frame

Discover our other kiosk models on www.custocentrix.com